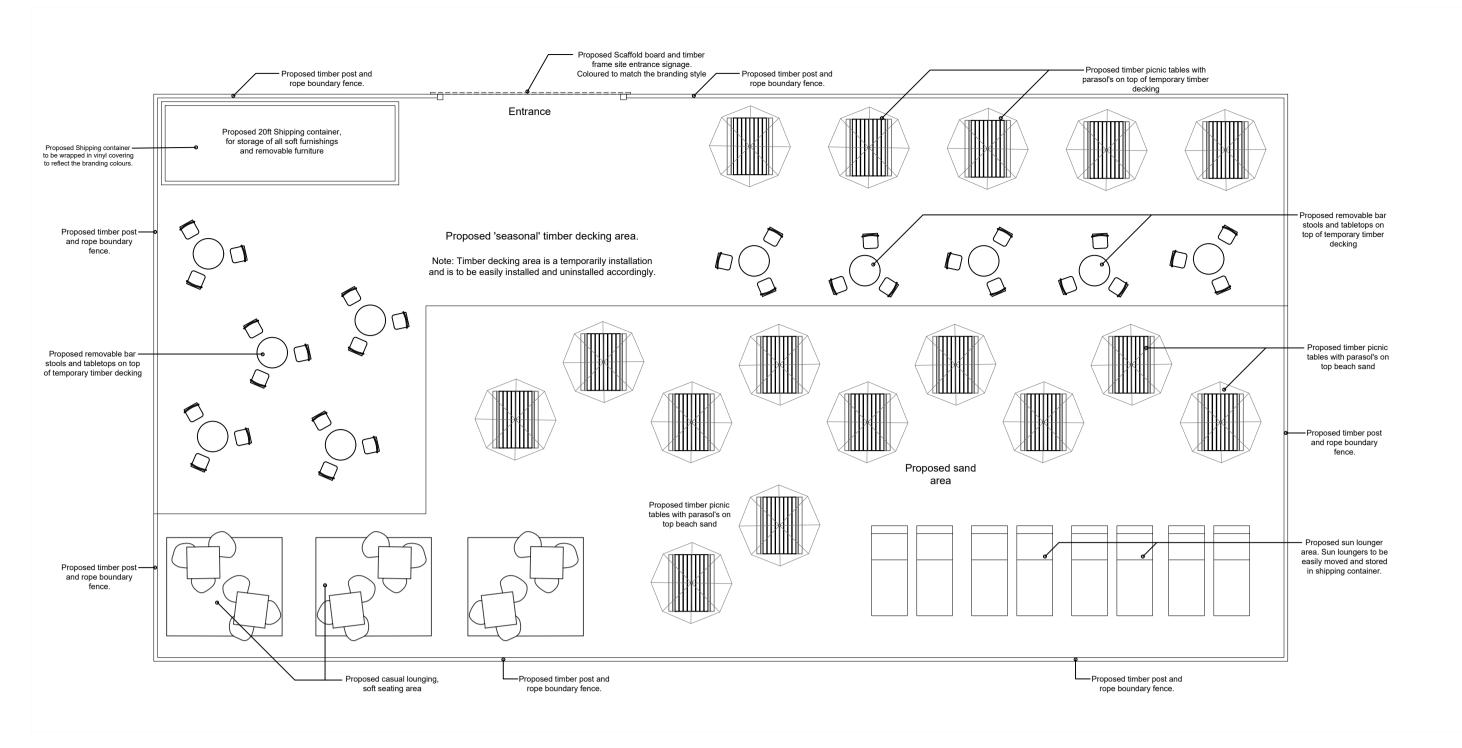

Proposed Plan Scale 1:100 @ A1



Proposed North (promenade) Elevation Scale 1:100 @ A1



Proposed East Elevation Scale 1:100 @ A1



Proposed West Elevation Scale 1:100 @ A1



Proposed South (beach side) Elevation Scale 1:100 @ A1



Proposed Site Plan Scale 1:200 @ A1

## Cover note:

All constructed components are temporary installation and are to be constructed for easy assembly and disassembly in relation to the seasonal operating times.



| Project.       | Prom Diner                                     |
|----------------|------------------------------------------------|
|                |                                                |
| Client.        | ВСР                                            |
| Drawing Title. | Proposed Site,<br>Proposed Plan and Elevations |
| Scal