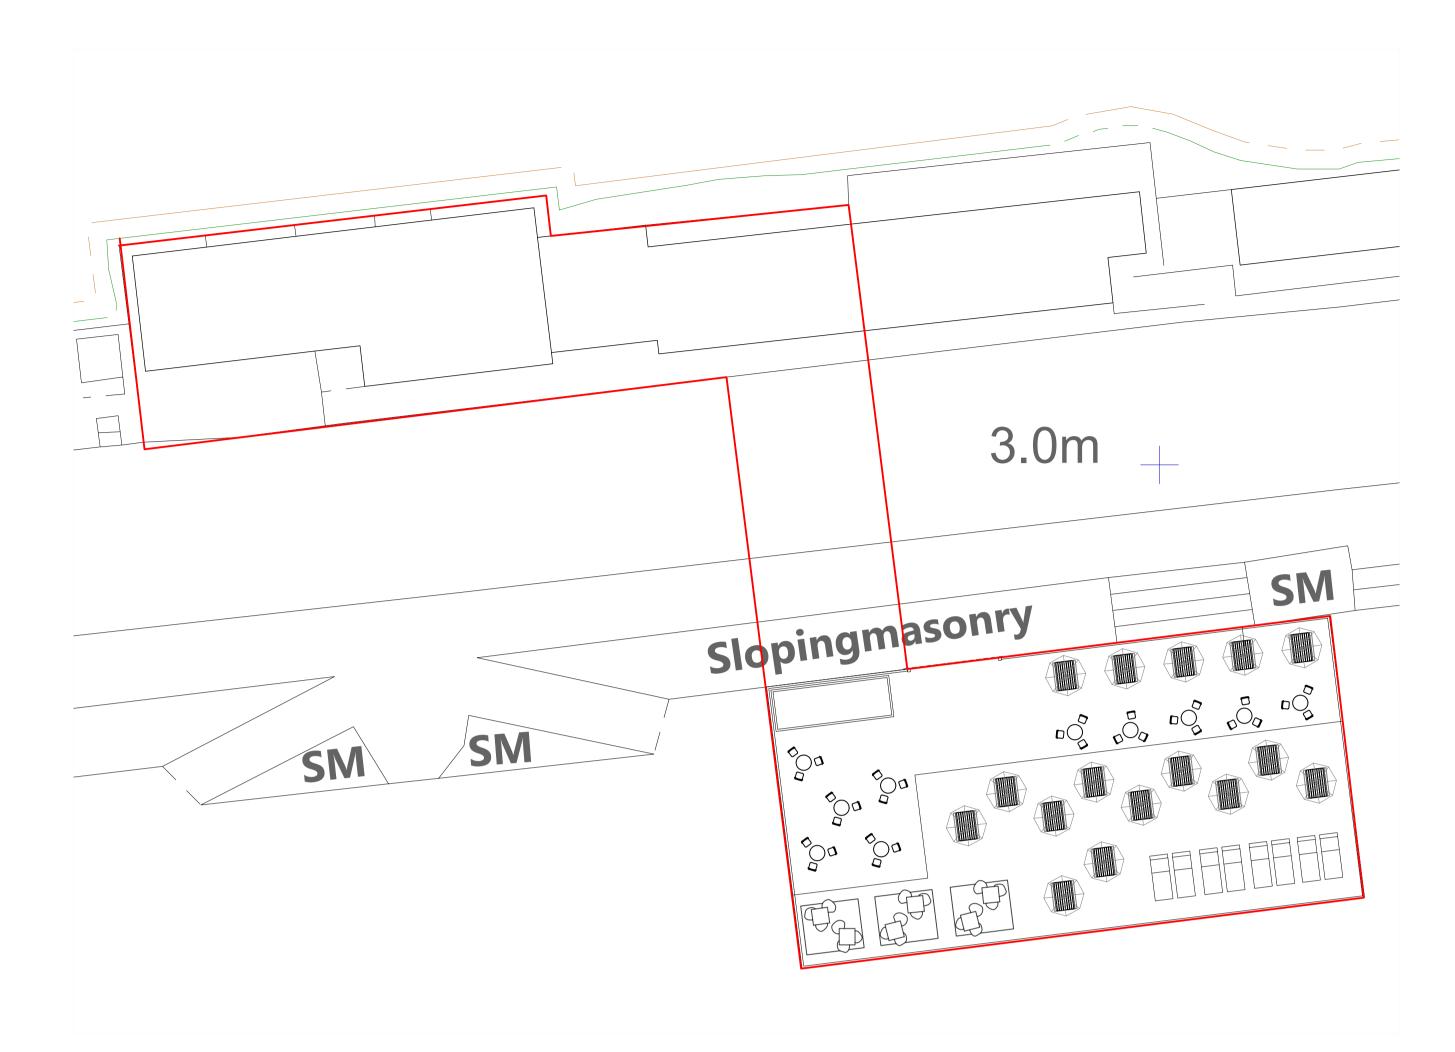

Proposed Site Plan Scale 1:200 @ A1

## Cover note:

All constructed components are temporary installation and are to be constructed for easy assembly and disassembly in relation to the seasonal operating times.

| Project.       | Prom Diner                                     |
|----------------|------------------------------------------------|
|                |                                                |
| Client.        | ВСР                                            |
| Drawing Title. | Proposed Site,<br>Proposed Plan and Elevations |
| Scale.         | 1:100 & 1:200 @ A1                             |
|                | ·                                              |