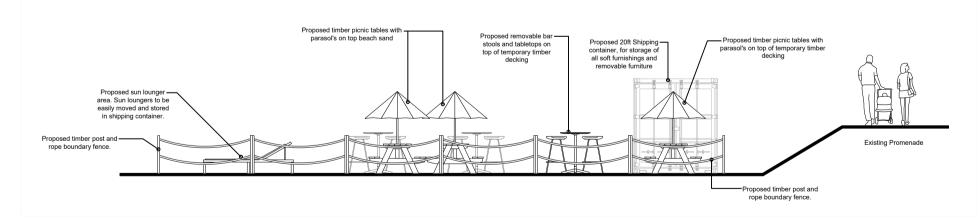

Proposed Plan Scale 1:100 @ A1

Proposed North (promenade) Elevation Scale 1:100 @ A1

Proposed East Elevation Scale 1:100 @ A1

Proposed West Elevation Scale 1:100 @ A1

Proposed South (beach side) Elevation Scale 1:100 @ A1